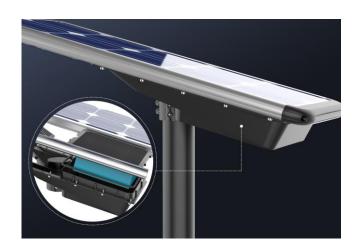

### MAINSTREAM INTEGRATED STRUCTURE DESIGN

Saving transportation cost. Easy to install and convenient for maintenance.

## DIE-CAST ALUMINUM BRACKET

High mechanical strength, anti-wind resistance of Level-16.

# Full Range of Six Products

The first choice for engineering lighting

- Mono Solar Panel
- 3 LifePo4 Battery
- **5** Optical Len

- 2 Control Module
- 4 LED Plate
- 6 Die-cast Aluminum Bracket

LifePo4 Battery
Brand new and big capacity