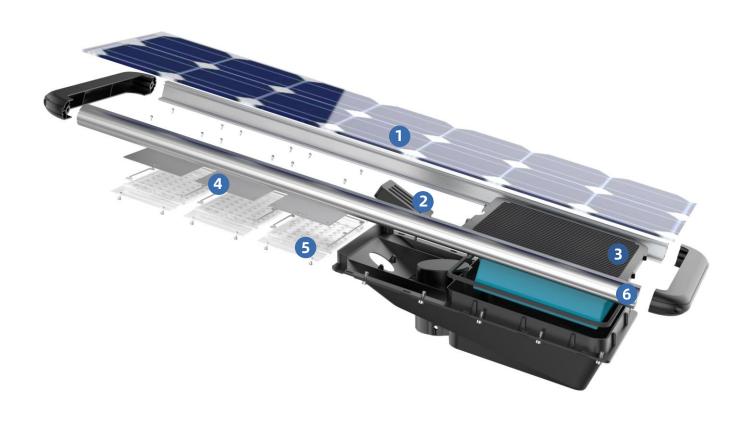

# Full Range of Six Products

The first choice for engineering lighting

- Mono Solar Panel
- 3 LifePo4 Battery
- **5** Optical Len

- 2 Control Module
- 4 LED Plate
- 6 Die-cast Aluminum Bracket

LifePo4 Battery
Brand new and big capacity

**Mono Solar Panel** 

22% photoelectric conversion efficiency

**PIR Sensor** 

More than 8m sensing distance