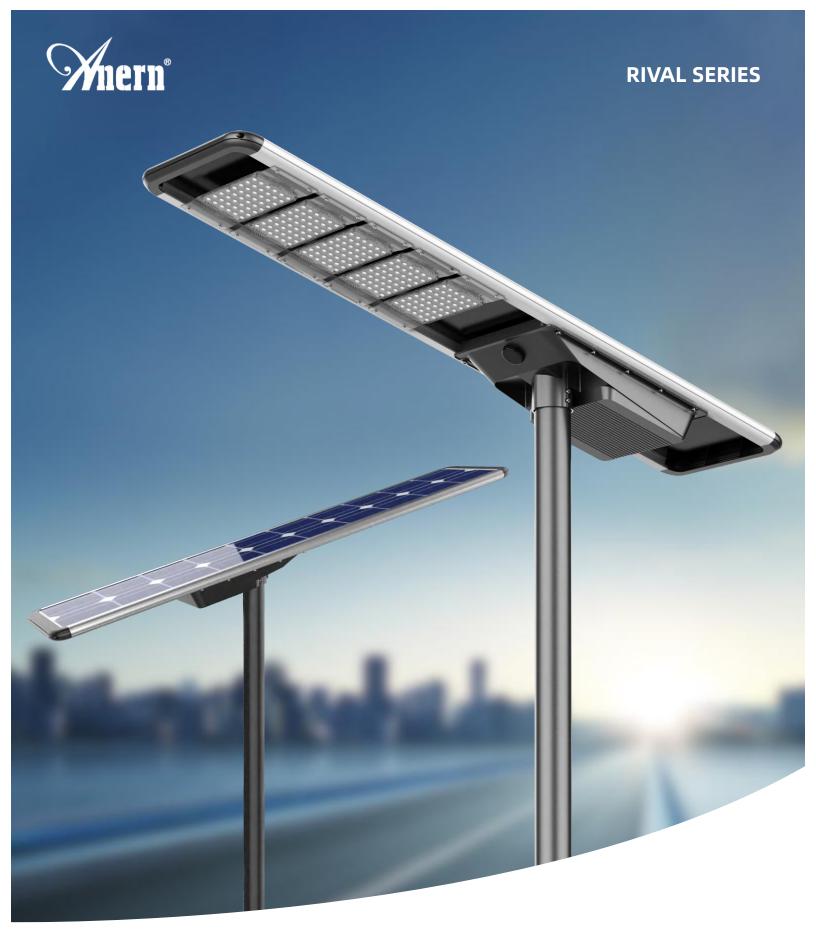

**AN-SLZ** 

All in one solar street light

# PART ONE PRODUCT ADVANTAGE

**Product Advantage** 

### MAINSTREAM INTEGRATED STRUCTURE DESIGN

Saving transportation cost. Easy to install and convenient for maintenance.

## DIE-CAST ALUMINUM BRACKET

High mechanical strength, anti-wind resistance of Level-16.

#### **HIGH POWER**

Enlarged capacity LED module design, equipped with high-brightness Bridgelux LED chips, improving the brightness by 30%.

#### **REMOTE CONTROL**

Three lighting modes for choice, flexible to switch via remote control.

**Product Advantage** 