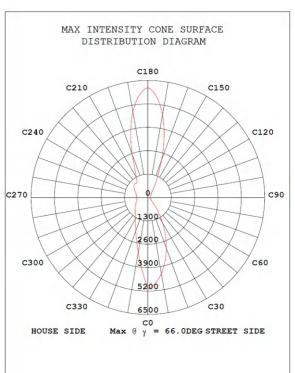

|        |         |         |         |
| IP/IK Class                      | IP66 / IK 10                                                                                                |        |         |         |         |
| Temperature                      | -25℃ to 65℃                                                                                                 |        |         |         |         |

# Full Range of Six Products

The first choice for engineering lighting





- Mono Solar Panel
- 3 LifePo4 Battery
- **5** Optical Len

- 2 Control Module
- 4 LED Plate
- 6 Die-cast Aluminum Bracket

LifePo4 Battery
Brand new and big capacity



**Mono Solar Panel** 

22% photoelectric conversion efficiency



**PIR Sensor** 

More than 8m sensing distance









#### PART SIX | DIMENSION FIGURE