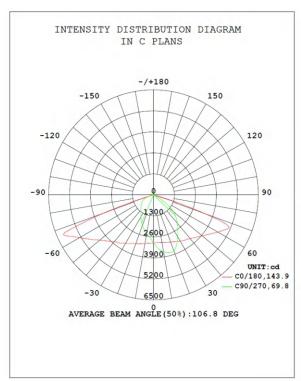

|        |         |         |         |
| IP/IK Class                      | IP66 / IK 10                                                                                                |        |         |         |         |
| Temperature                      | -25℃ to 65℃                                                                                                 |        |         |         |         |

# Full Range of Six Products

The first choice for engineering lighting





- Mono Solar Panel
- 3 LifePo4 Battery
- **5** Optical Len

- 2 Control Module
- 4 LED Plate
- 6 Die-cast Aluminum Bracket

LifePo4 Battery
Brand new and big capacity



**Mono Solar Panel** 

22% photoelectric conversion efficiency



**PIR Sensor** 

More than 8m sensing distance









#### PART SIX | DIMENSION FIGURE