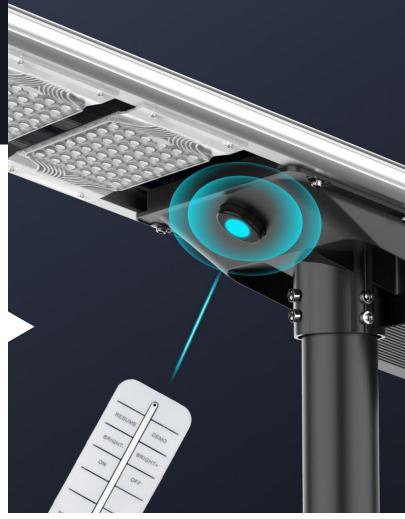

#### **REMOTE CONTROL**

Three lighting modes for choice, flexible to switch via remote control.

**Product Advantage** 