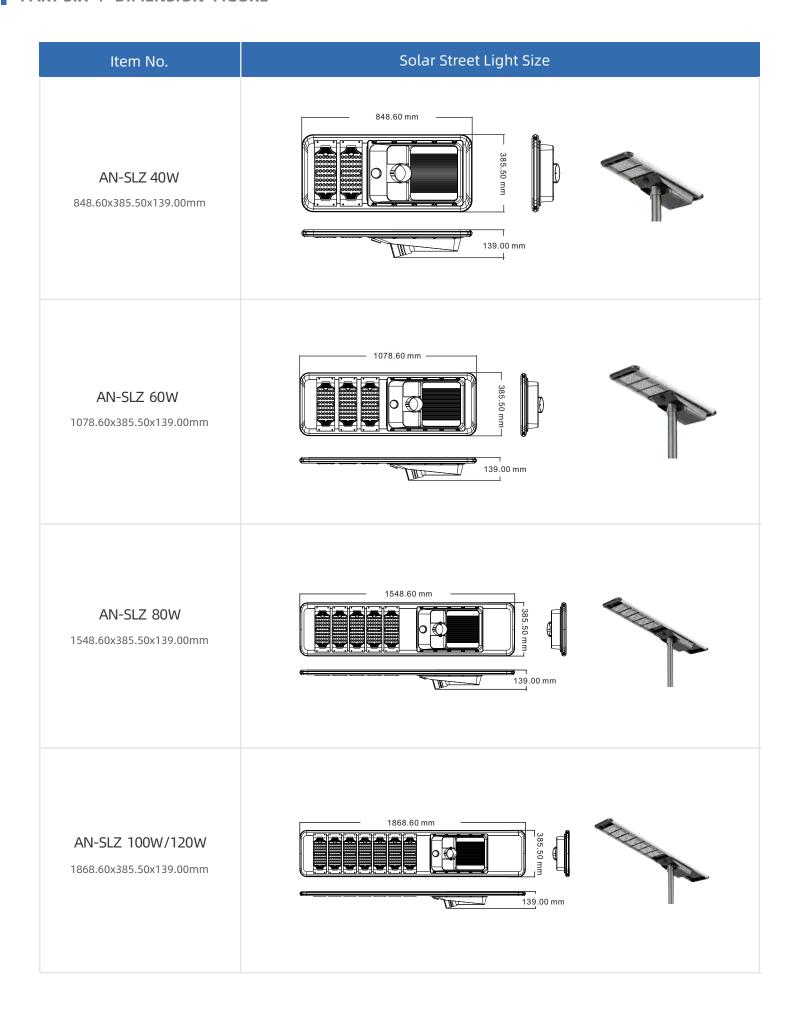

|         |         |
| IP/IK Class                      | IP66 / IK 10                                                                                                |        |         |         |         |
| Temperature                      | -25℃ to 65℃                                                                                                 |        |         |         |         |

# Full Range of Six Products

The first choice for engineering lighting





- Mono Solar Panel
- 3 LifePo4 Battery
- **5** Optical Len

- 2 Control Module
- 4 LED Plate
- 6 Die-cast Aluminum Bracket

LifePo4 Battery
Brand new and big capacity



**Mono Solar Panel** 

22% photoelectric conversion efficiency



**PIR Sensor** 

More than 8m sensing distance









#### PART SIX | DIMENSION FIGURE