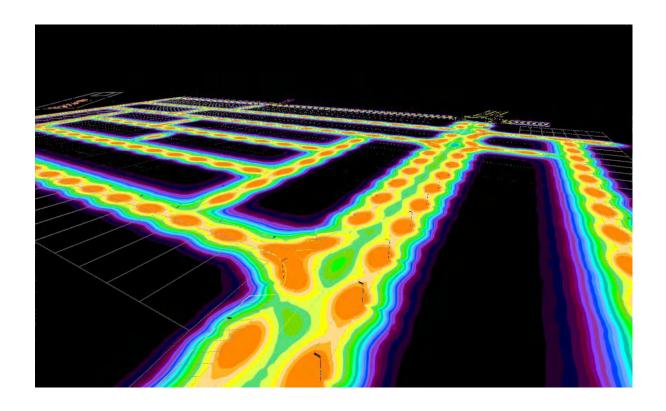

|        |         |         |         |
| IP/IK Class                      | IP66 / IK 10                                                                                                |        |         |         |         |
| Temperature                      | -25℃ to 65℃                                                                                                 |        |         |         |         |

# Full Range of Six Products

The first choice for engineering lighting





- Mono Solar Panel
- 3 LifePo4 Battery
- **5** Optical Len

- 2 Control Module
- 4 LED Plate
- 6 Die-cast Aluminum Bracket

LifePo4 Battery
Brand new and big capacity



**Mono Solar Panel** 

22% photoelectric conversion efficiency



**PIR Sensor** 

More than 8m sensing distance









#### PART SIX | DIMENSION FIGURE