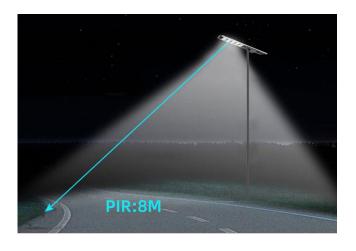

# 02 PART TWO SPECIFICATION

| Model                            | AN-SLZ                                                                                                      |        |         |         |         |
|----------------------------------|-------------------------------------------------------------------------------------------------------------|--------|---------|---------|---------|
| Power                            | 40W                                                                                                         | 60W    | 80W     | 100W    | 120W    |
| LED                              | 96pcs                                                                                                       | 144pcs | 240pcs  | 336pcs  | 336pcs  |
| Luminous                         | 210 lm/w                                                                                                    |        |         |         |         |
| LiFePO4<br>Battery               | 192WH                                                                                                       | 576WH  | 768WH   | 768WH   | 960WH   |
| Mono Solar<br>Panel              | 18V65W                                                                                                      | 18V80W | 18V100W | 18V130W | 18V140W |
| Solar<br>Charging<br>Time        | 6-8 hours by bright sunlight                                                                                |        |         |         |         |
| Lighting<br>Time In<br>Rainy Day | 4-5 days                                                                                                    |        |         |         |         |
| Lighting<br>Mode                 | 12hrs motion sensor control (Bright lighting 30secs when people move through the light) + Remote Controller |        |         |         |         |
| PIR                              | 120°, >8m                                                                                                   |        |         |         |         |
| Material<br>Work                 | Aluminium alloy + PMMA                                                                                      |        |         |         |         |
| IP/IK Class                      | IP66 / IK 10                                                                                                |        |         |         |         |
| Temperature                      | -25℃ to 65℃                                                                                                 |        |         |         |         |

**Mono Solar Panel** 

22% photoelectric conversion efficiency

**PIR Sensor** 

More than 8m sensing distance