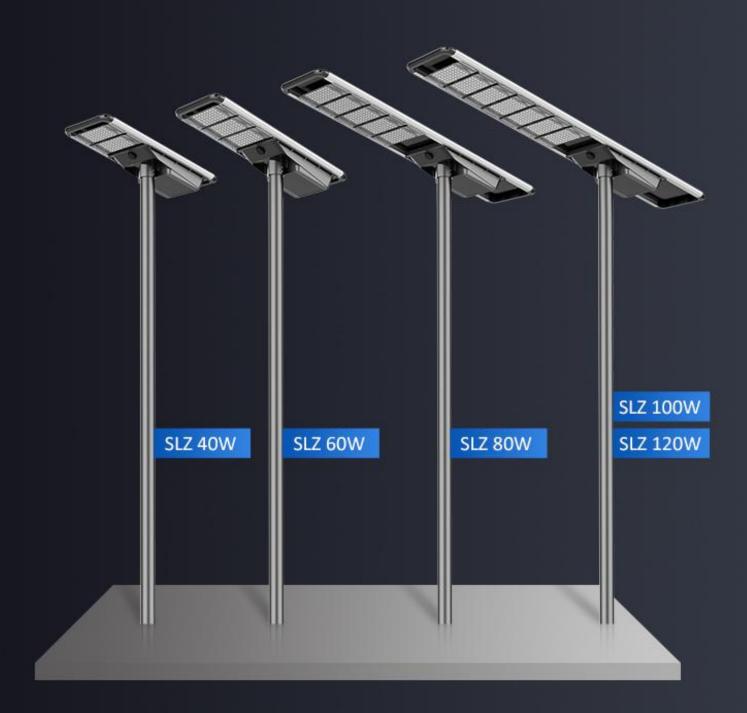

# 02 PART TWO SPECIFICATION

| Model                            | AN-SLZ                                                                                                      |        |         |         |         |
|----------------------------------|-------------------------------------------------------------------------------------------------------------|--------|---------|---------|---------|
| Power                            | 40W                                                                                                         | 60W    | 80W     | 100W    | 120W    |
| LED                              | 96pcs                                                                                                       | 144pcs | 240pcs  | 336pcs  | 336pcs  |
| Luminous                         | 210 lm/w                                                                                                    |        |         |         |         |
| LiFePO4<br>Battery               | 192WH                                                                                                       | 576WH  | 768WH   | 768WH   | 960WH   |
| Mono Solar<br>Panel              | 18V65W                                                                                                      | 18V80W | 18V100W | 18V130W | 18V140W |
| Solar<br>Charging<br>Time        | 6-8 hours by bright sunlight                                                                                |        |         |         |         |
| Lighting<br>Time In<br>Rainy Day | 4-5 days                                                                                                    |        |         |         |         |
| Lighting<br>Mode                 | 12hrs motion sensor control (Bright lighting 30secs when people move through the light) + Remote Controller |        |         |         |         |
| PIR                              | 120°, >8m                                                                                                   |        |         |         |         |
| Material<br>Work                 | Aluminium alloy + PMMA                                                                                      |        |         |         |         |
| IP/IK Class                      | IP66 / IK 10                                                                                                |        |         |         |         |
| Temperature                      | -25℃ to 65℃                                                                                                 |        |         |         |         |